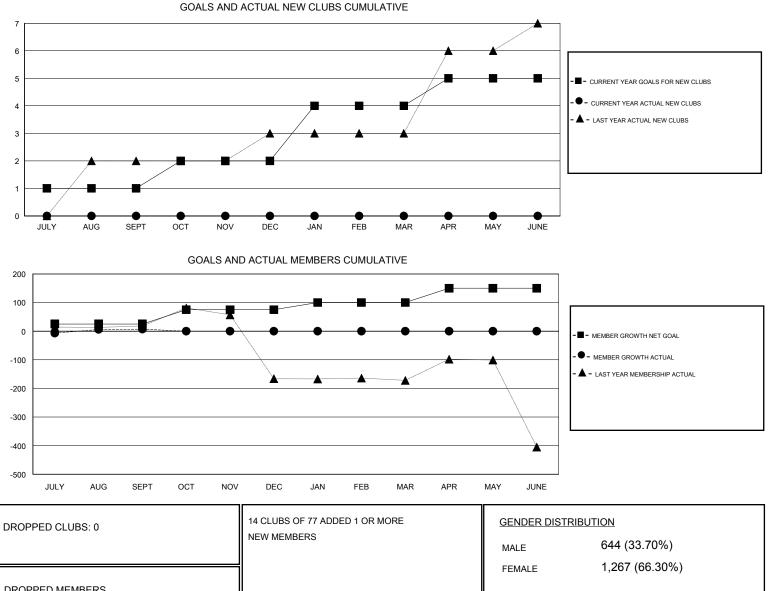

## District 307B1

Results as of: 9/30/2019

| GMT:                  | LOCATION INDONESIA |           |               |                       |                           |                         | GMT CA                                             |
|-----------------------|--------------------|-----------|---------------|-----------------------|---------------------------|-------------------------|----------------------------------------------------|
| Clubs                 |                    |           |               | Members               |                           |                         |                                                    |
| RESULTS FOR 2019-2020 |                    |           |               | RESULTS FOR 2019-2020 |                           |                         |                                                    |
| QUARTER               | NEW CLUB GOAL      | NEW CLUBS | DROPPED CLUBS | QUARTER               | MEMBER GROWTH NET<br>GOAL | MEMBER GROWTH<br>ACTUAL | DROPPED<br>MEMBERS ACTUAL<br>(including transfers) |
| JULY/AUG/SEPT         | 1                  | 0         | 0             | JULY/AUG/SEPT         | 25                        | 41                      | 32                                                 |
| OCT/NOV/DEC           | 1                  | 0         | 0             | OCT/NOV/DEC           | 50                        | 0                       | 0                                                  |
| JAN/FEB/MAR           | 2                  | 0         | 0             | JAN/FEB/MAR           | 25                        | 0                       | 0                                                  |
| APR/MAY/JUNE          | 1                  | 0         | 0             | APR/MAY/JUNE          | 50                        | 0                       | 0                                                  |