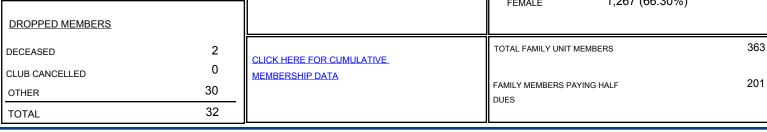

## District 307B1

Results as of: 9/30/2019

| GMT:                  | LOCATION INDONESIA |           |               |                       |                           |                         | GMT CA                                             |
|-----------------------|--------------------|-----------|---------------|-----------------------|---------------------------|-------------------------|----------------------------------------------------|
| Clubs                 |                    |           |               | Members               |                           |                         |                                                    |
| RESULTS FOR 2019-2020 |                    |           |               | RESULTS FOR 2019-2020 |                           |                         |                                                    |
| QUARTER               | NEW CLUB GOAL      | NEW CLUBS | DROPPED CLUBS | QUARTER               | MEMBER GROWTH NET<br>GOAL | MEMBER GROWTH<br>ACTUAL | DROPPED<br>MEMBERS ACTUAL<br>(including transfers) |
| JULY/AUG/SEPT         | 1                  | 0         | 0             | JULY/AUG/SEPT         | 25                        | 41                      | 32                                                 |
| OCT/NOV/DEC           | 1                  | 0         | 0             | OCT/NOV/DEC           | 50                        | 0                       | 0                                                  |
| JAN/FEB/MAR           | 2                  | 0         | 0             | JAN/FEB/MAR           | 25                        | 0                       | 0                                                  |
| APR/MAY/JUNE          | 1                  | 0         | 0             | APR/MAY/JUNE          | 50                        | 0                       | 0                                                  |